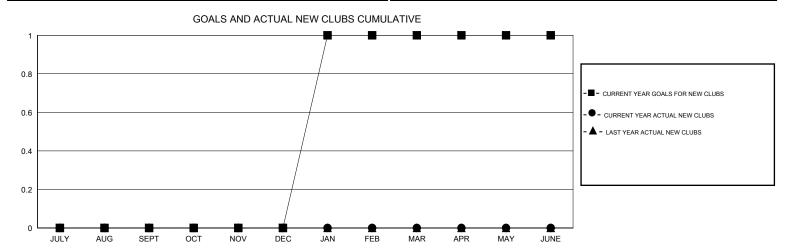

## District 14 B

GMT: LOCATION PENNSYLVANIA GMT CA

| GIVIT.        |               |             | OCATION I LIVIO IL | - 7 (1 417 (          |                           |                         | GIVIT CA                                     |  |
|---------------|---------------|-------------|--------------------|-----------------------|---------------------------|-------------------------|----------------------------------------------|--|
|               | Clul          | os          |                    | Members               |                           |                         |                                              |  |
|               | RESULTS FO    | R 2019-2020 |                    | RESULTS FOR 2019-2020 |                           |                         |                                              |  |
| QUARTER       | NEW CLUB GOAL | NEW CLUBS   | DROPPED CLUBS      | QUARTER               | MEMBER GROWTH NET<br>GOAL | MEMBER GROWTH<br>ACTUAL | DROPPED MEMBERS ACTUAL (including transfers) |  |
| JULY/AUG/SEPT | 0             | 0           | 0                  | JULY/AUG/SEPT         | 25                        | 10                      | 15                                           |  |
| OCT/NOV/DEC   | 0             | 0           | 0                  | OCT/NOV/DEC           | 15                        | 12                      | 5                                            |  |
| JAN/FEB/MAR   | 1             | 0           | 0                  | JAN/FEB/MAR           | 10                        | 0                       | 0                                            |  |
| APR/MAY/JUNE  | 0             | 0           | 0                  | APR/MAY/JUNE          | 25                        | 0                       | 0                                            |  |
|               |               |             |                    |                       |                           |                         |                                              |  |