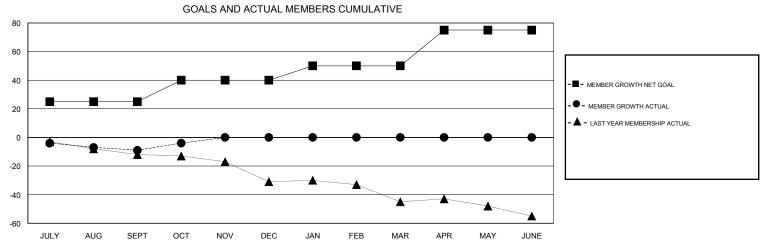

## District 14 B

GMT: LOCATION PENNSYLVANIA GMT CA

| GIVIT.        |               |             | OCATION I LIVIO IL | - 7 (1 417 (          |                           |                         | GIVIT CA                                     |  |
|---------------|---------------|-------------|--------------------|-----------------------|---------------------------|-------------------------|----------------------------------------------|--|
|               | Clul          | os          |                    | Members               |                           |                         |                                              |  |
|               | RESULTS FO    | R 2019-2020 |                    | RESULTS FOR 2019-2020 |                           |                         |                                              |  |
| QUARTER       | NEW CLUB GOAL | NEW CLUBS   | DROPPED CLUBS      | QUARTER               | MEMBER GROWTH NET<br>GOAL | MEMBER GROWTH<br>ACTUAL | DROPPED MEMBERS ACTUAL (including transfers) |  |
| JULY/AUG/SEPT | 0             | 0           | 0                  | JULY/AUG/SEPT         | 25                        | 10                      | 15                                           |  |
| OCT/NOV/DEC   | 0             | 0           | 0                  | OCT/NOV/DEC           | 15                        | 12                      | 5                                            |  |
| JAN/FEB/MAR   | 1             | 0           | 0                  | JAN/FEB/MAR           | 10                        | 0                       | 0                                            |  |
| APR/MAY/JUNE  | 0             | 0           | 0                  | APR/MAY/JUNE          | 25                        | 0                       | 0                                            |  |
|               |               |             |                    |                       |                           |                         |                                              |  |